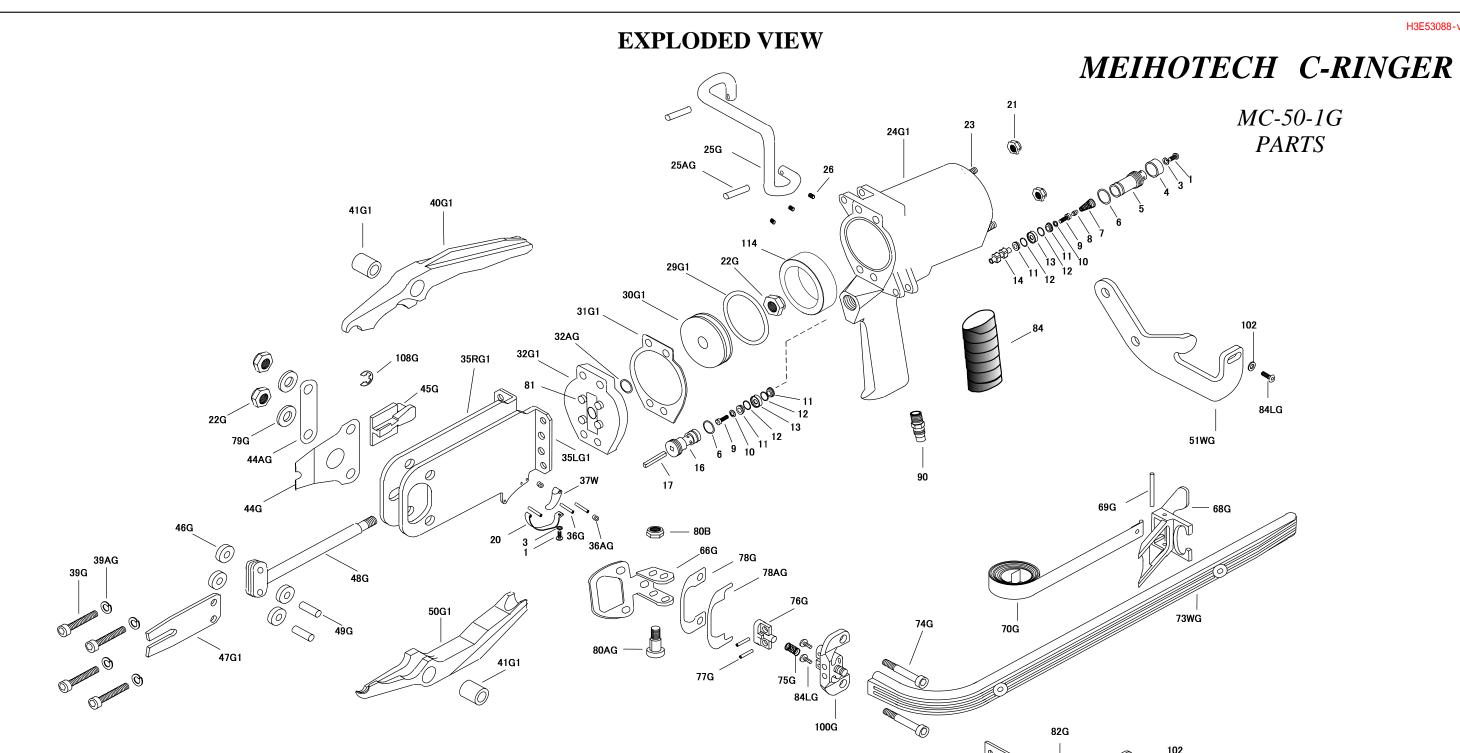

| CODE No. | ASSEMBLIES                  | ITEM No.                                     |  |  |  |  |  |  |  |
|----------|-----------------------------|----------------------------------------------|--|--|--|--|--|--|--|
| 2101712  | THROTTLE VALVE ASSY         | 9, 10, 11, 12, 13, 14                        |  |  |  |  |  |  |  |
| 2101751  | PISTON STOP SPACER-501 ASSY | 32AG, 32G1, 81                               |  |  |  |  |  |  |  |
| 2101739  | MAGAZINE-501 ASSY           | 1, 73WG, 75G, 76G, 77G, 82G, 84LG, 100G, 102 |  |  |  |  |  |  |  |

93, 94, 96, 97G, 98G

L-WRENCH SET 50

Only for authorized service center

| ITEM<br>No. | CODE<br>No. | PART NAME               | ITEM<br>No. | CODE<br>No. | PART NAME             | ITEM<br>No. | CODE<br>No. | PART NAME               | ITEM<br>No. | CODE<br>No. | PART NAME             | ITEM<br>No. | CODE<br>No. | PART NAME              | ITEM<br>No. | CODE<br>No. | PART NAME            |
|-------------|-------------|-------------------------|-------------|-------------|-----------------------|-------------|-------------|-------------------------|-------------|-------------|-----------------------|-------------|-------------|------------------------|-------------|-------------|----------------------|
| 1           | 2101401     | B.H.C.SCREW             | 16          | 2101416     | FRONT VALVE SEAT      | 32G1        | 2105071     | PISTON STOP SPACER 50-1 | 45G         | 2105004     | LATCH                 | 75G         | 2105039     | MAGAZINE SHOE SPRING   | 93          | 2101491     | L-WRENCH 5/64        |
| 3           | 2101403     | LOCK WASHER             | 17          | 2101417     | THROTTLE STEM         | 32AG        | 2105051     | PISTON STOP O-RING      | 46G         | 2105016     | ROLLER                | 76G         | 2105006     | MAGAZINE SHOE          | 94          | 2101492     | L-WRENCH 1/8         |
| 4           | 2101404     | AIR DEFLECTOR           | 20          | 2101420     | TRIGGER GUARD         | 35RG1       | 2105063     | SIDE PLATE RIGHT 50-1   | 47G1        | 2105060     | FEEDER BLADE 50-1     | 77G         | 2105040     | MAGAZINE HEAD ROLL PIN | 96          | 2101494     | L-WRENCH 3/16        |
| 5           | 2101405     | REAR VALVE SEAT         | 21          | 2101421     | FLEX LOCK NUT         | 35LG1       | 2105064     | SIDE PLATE LEFT 50-1    | 48G         | 2105026     | PISTON ROD            | 78G         | 2105029     | MAGAZINE SHIM 50 t0.8  | 97G         | 2105002     | L-WRENCH 1/4         |
| 6           | 2101406     | O-RING                  | 22G         | 2105032     | FLEX LOCK NUT         | 36G         | 2105041     | ROLL PIN                | 49G         | 2105015     | ROLLER PIN            | 78AG        | 2105019     | MAGAZINE SHIM 50 t0.3  | 98G         | 2105003     | L-WRENCH 5/16        |
| 7           | 2101407     | THROTTLE SPRING         | 23          | 2101423     | STUD                  | 36AG        | 2105017     | TRIGGER SUPPORT SPACER  | 50G1        | 2105077     | LOEWR JAW 50-1G       | 79G         | 2105043     | FLAT WASHER            | 100G        | 2105008     | MAGAZINE HEAD        |
| 8           | 2101408     | THROTTLE SPRING LOCATOR | 24G1        | 2105070     | CYLINDER HOUSING 50-1 | 37W         | 2107074     | TRIGGER P               | 51WG        | 2105020     | FEEDER ARM            | 80AG        | 2105033     | DRUM BOLT              | 102         | 2102102     | WASHER (M5)          |
| 9           | 2101409     | THROTTLE VALVE SCREW    | 25G         | 2105023     | HANDLE                | 39G         | 2105030     | S.H.C.SCREW             | 66G         | 2105022     | PUSHER SPRING BLACKET | 80B         | 2101484     | DRUM NUT               | 108G        | 2105079     | E-RING (E-8.0)       |
| 10          | 2101410     | THROTTLE WASHER         | 25AG        | 2105042     | HANDLE ROLL PIN       | 39AG        | 2105044     | LOCK WASHER             | 68G         | 2105009     | PUSHER                | 81          | 2101481     | COTTER PIN             | 114         | 2105078     | PISTON STOPPER 50-1G |
| 11          | 2101411     | O-RING END SUPPORT      | 26          | 2101426     | SET SCREW             | 40G1        | 2105076     | UPPER JAW 50-1G         | 69G         | 2105045     | PUSHER ROLL PIN       | 82G         | 2105035     | MAGAZINE COVER         |             |             |                      |
| 12          | 2101412     | O-RING                  | 29G1        | 2105068     | PISTON O-RING 50-1    | 41G1        | 2105066     | JAW BUSHING 50-1        | 70G         | 2105011     | PUSHER SPRING         | 84          | 2101487     | GRIP TAPE              |             |             |                      |
| 13          | 2101413     | O-RING CENTER SUPPORT   | 30G1        | 2105062     | PISTON 50-1           | 44G         | 2105012     | LATCH SPRING            | 73WG        | 2105050     | MAGAZINE BODY         | 84LG        | 2105059     | SCREW                  |             |             | ·                    |
| 14          | 2101414     | THROTTLE VALVE SPACER   | 31G1        | 2105069     | CYLINDER GASKET 50-1  | 44AG        | 2105018     | LATCH SPRING SUPPORTER  | 74G         | 2105031     | JAW BOLT              | 90          | 2101806     | COUPLER 20PM           |             |             |                      |